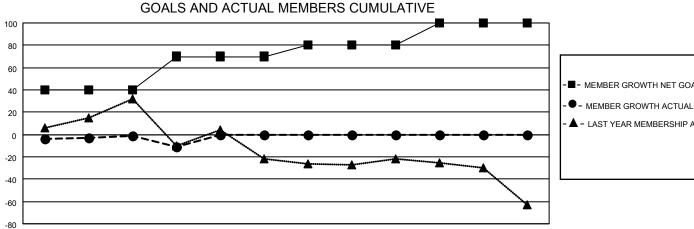

## **GMT MONTHLY MEMBERSHIP PROGRESS REPORT**

Multiple District 30

Results as of: 10/31/2024 **LOCATION: MISSISSIPPI** 

**GMT**: OPEN GMT CA 1

| Clubs                 |               |           |               | Members               |                         |                         |                                                    |
|-----------------------|---------------|-----------|---------------|-----------------------|-------------------------|-------------------------|----------------------------------------------------|
| RESULTS FOR 2024-2025 |               |           |               | RESULTS FOR 2024-2025 |                         |                         |                                                    |
| QUARTER               | NEW CLUB GOAL | NEW CLUBS | DROPPED CLUBS | QUARTER MEM           | IBER GROWTH NET<br>GOAL | MEMBER GROWTH<br>ACTUAL | DROPPED<br>MEMBERS ACTUAL<br>(including transfers) |
| JULY/AUG/SEPT         | 0             | 0         | 0             | JULY/AUG/SEPT         | 40                      | 39                      | 34                                                 |
| OCT/NOV/DEC           | 2             | 0         | 0             | OCT/NOV/DEC           | 30                      | 9                       | 16                                                 |
| JAN/FEB/MAR           | 0             | 0         | 0             | JAN/FEB/MAR           | 10                      | 0                       | 0                                                  |
| APR/MAY/JUNE          | 0             | 0         | 0             | APR/MAY/JUNE          | 20                      | 0                       | 0                                                  |

JUNE

| - 🔳 - | MEMBER GROWTH NET GOAL |
|-------|------------------------|
| _     | MEMBER OROTTHE OOKE    |

- LAST YEAR MEMBERSHIP ACTUAL

| DROPPED CLUBS: 0 | 20 CLUBS OF 81 ADDED 1 OR MORE<br>NEW MEMBERS |                           |
|------------------|-----------------------------------------------|---------------------------|
| DROPPED MEMBERS  |                                               |                           |
| DECEASED         | 11                                            | CLICK HERE FOR CUMULATIVE |
| CLUB CANCELLED   | 0                                             | MEMBERSHIP DATA           |
| OTHER            | 39                                            |                           |
| TOTAL            | 50                                            |                           |