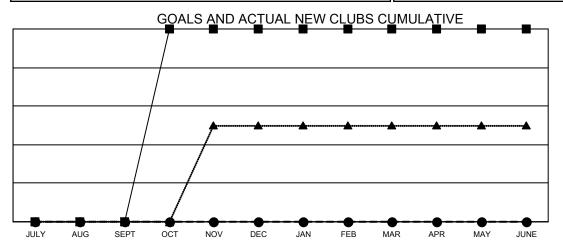

## **GMT MONTHLY MEMBERSHIP PROGRESS REPORT**

Multiple District 30

Results as of: 10/31/2024 **LOCATION: MISSISSIPPI** 

**GMT**: OPEN GMT CA 1

| Clubs                 |               |           |               | Members               |                         |                         |                                                    |
|-----------------------|---------------|-----------|---------------|-----------------------|-------------------------|-------------------------|----------------------------------------------------|
| RESULTS FOR 2024-2025 |               |           |               | RESULTS FOR 2024-2025 |                         |                         |                                                    |
| QUARTER               | NEW CLUB GOAL | NEW CLUBS | DROPPED CLUBS | QUARTER MEM           | IBER GROWTH NET<br>GOAL | MEMBER GROWTH<br>ACTUAL | DROPPED<br>MEMBERS ACTUAL<br>(including transfers) |
| JULY/AUG/SEPT         | 0             | 0         | 0             | JULY/AUG/SEPT         | 40                      | 39                      | 34                                                 |
| OCT/NOV/DEC           | 2             | 0         | 0             | OCT/NOV/DEC           | 30                      | 9                       | 16                                                 |
| JAN/FEB/MAR           | 0             | 0         | 0             | JAN/FEB/MAR           | 10                      | 0                       | 0                                                  |
| APR/MAY/JUNE          | 0             | 0         | 0             | APR/MAY/JUNE          | 20                      | 0                       | 0                                                  |

- CURRENT YEAR GOALS FOR NEW CLUBS

- CURRENT YEAR ACTUAL NEW CLUBS

- LAST YEAR ACTUAL NEW CLUBS

FEB

MAR

APR

MAY

**DUES** 

JUNE

| - 🔳 - | MEMBER GROWTH NET GOAL |
|-------|------------------------|
| _     | MEMBER OROTTHE OOKE    |

- LAST YEAR MEMBERSHIP ACTUAL

| DROPPED CLUBS: 0 | 20 CLUBS OF 81 ADDED 1 OR MORE<br>NEW MEMBERS |                           |
|------------------|-----------------------------------------------|---------------------------|
| DROPPED MEMBERS  |                                               |                           |
| DECEASED         | 11                                            | CLICK HERE FOR CUMULATIVE |
| CLUB CANCELLED   | 0                                             | MEMBERSHIP DATA           |
| OTHER            | 39                                            |                           |
| TOTAL            | 50                                            |                           |